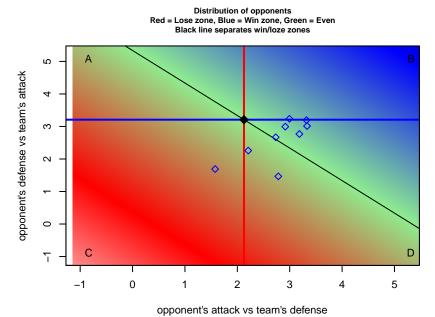

7

average number of goals per game relative to expected

0

7

average number of goals per game relative to expected

0

olot. A=Neither has attack advantage, B=Opponent has both attack and defense advantage, C=Opponent has both attack and defense disadvantage, D=Both have