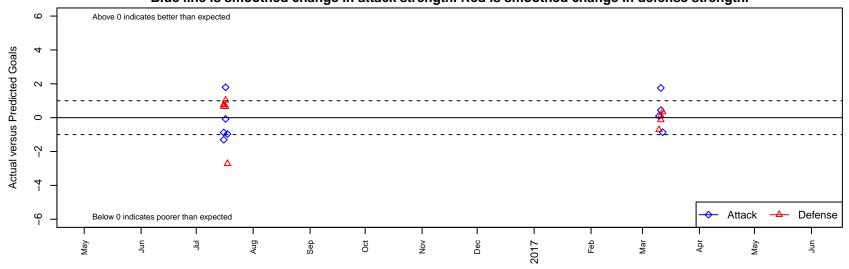

RSF Attack Academy II B01

Dots are actual minus expected GF (blue circles) and GA (red triangles).

Blue line is smoothed change in attack strength. Red is smoothed change in defense strength.

 $^{\circ}$ 